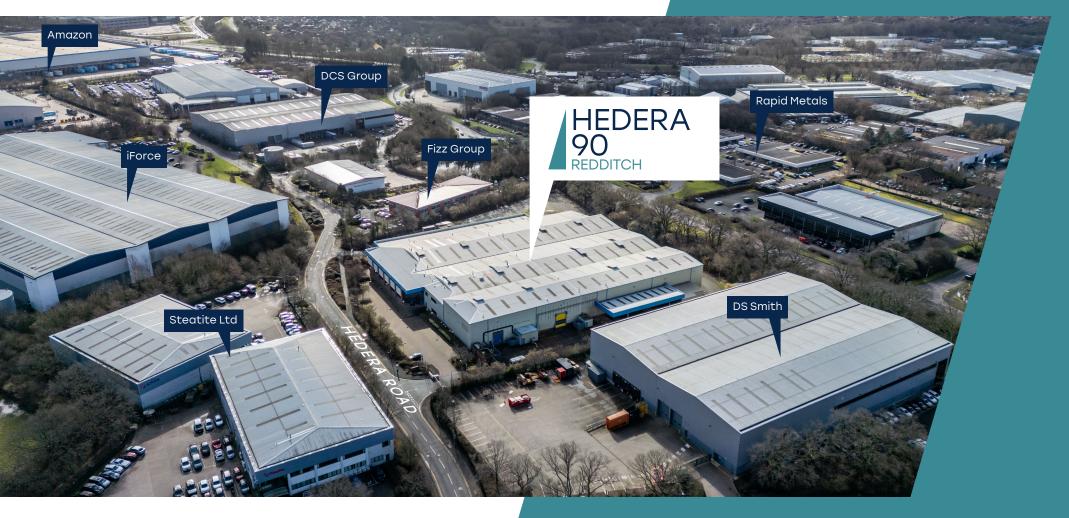

## Situation

The property is located on Hedera Road within the renowned Ravensbank Business Park, situated in the North Moons Moat area of Redditch. Recognised as a prime hub for manufacturing and logistics, Moons Moat offers excellent connectivity, being just 4 miles from the M42. Ravensbank Business Park is home to occupiers, including Amazon, iForce, AMCO Logistics, Antolin, DCS Group and Avon Freight Group.