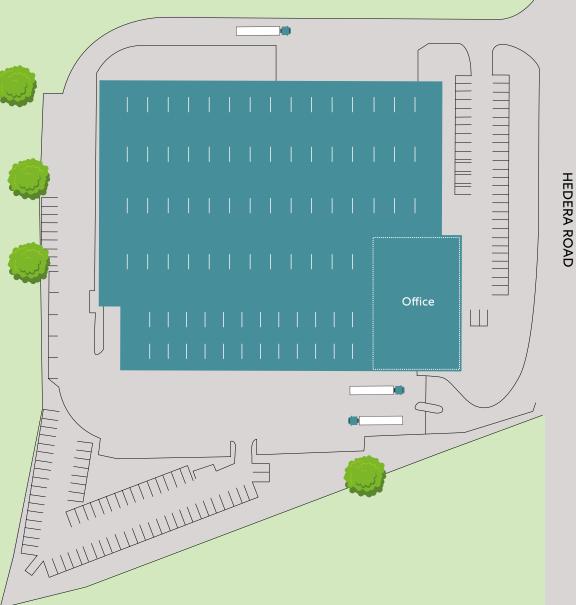

## Accommodation

HEDERA 90 REDDITCH

| Schedule             |        |         |  |  |
|----------------------|--------|---------|--|--|
| Schedule             | sq ft  | sq m    |  |  |
| Warehouse            | 80,686 | 7,495.7 |  |  |
| Ground Floor Offices | 2,608  | 242.3   |  |  |
| First Floor Offices  | 5,370  | 498.9   |  |  |
| Plant Room           | 1,519  | 141.1   |  |  |
| Total                | 90,183 | 8,378   |  |  |