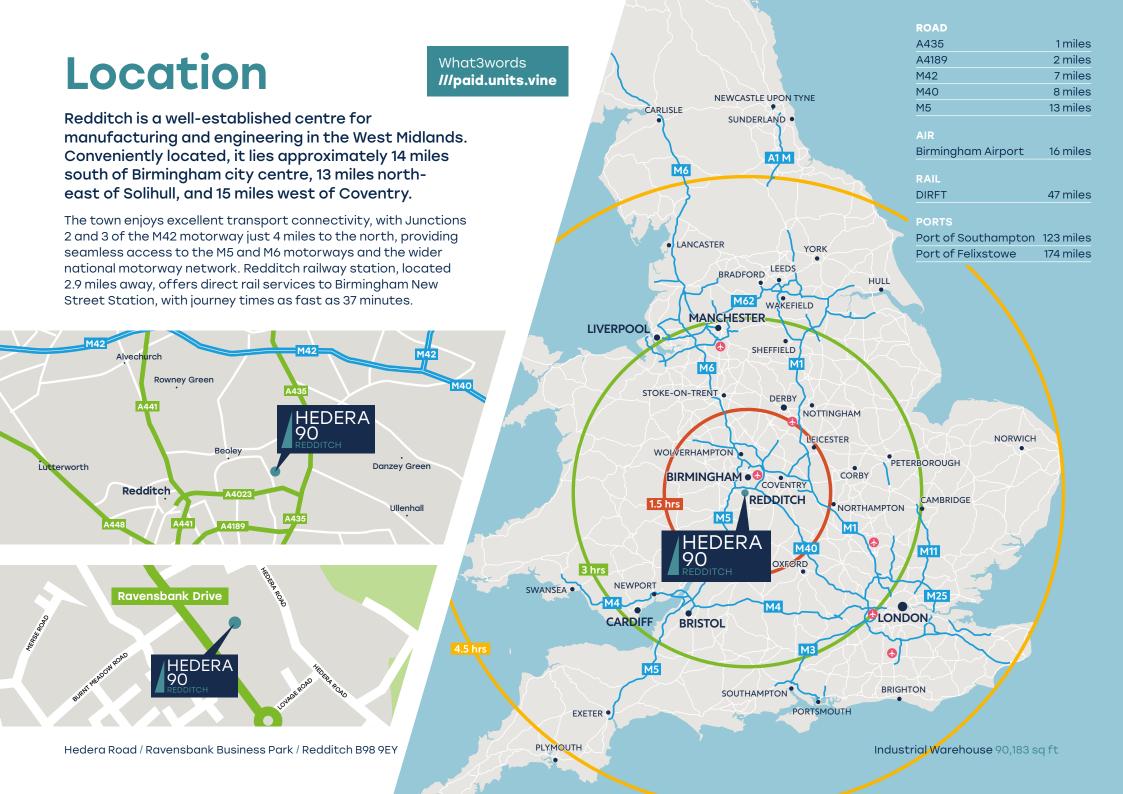

## Situation

The property is located on Hedera Road within the renowned Ravensbank Business Park, situated in the North Moons Moat area of Redditch. Recognised as a prime hub for manufacturing and logistics, Moons Moat offers excellent connectivity, being just 4 miles from the M42. Ravensbank Business Park is home to occupiers, including Amazon, iForce, AMCO Logistics, Antolin, DCS Group and Avon Freight Group.