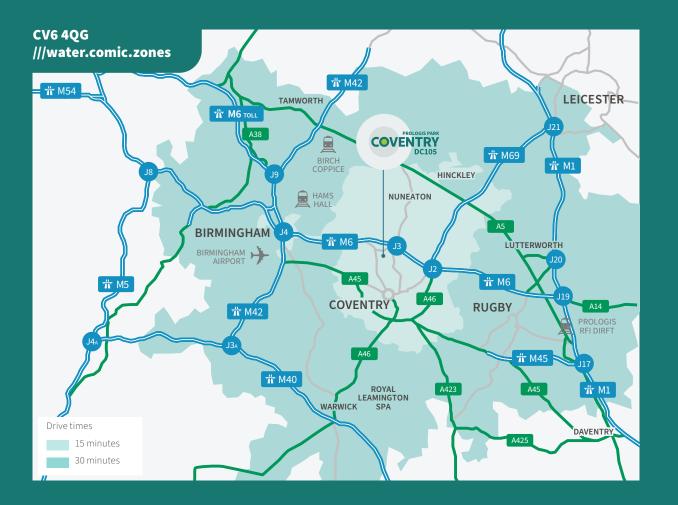

### Location

Occupying a prime golden triangle location, DC105 has access to five motorways within 15 miles (the M6 J3 just 5 minutes away).

900k

people within a 30 minute

10%

of all UK automotive jobs are in Coventry & Warwickshire – highly skilled labour pool

**100k** graduates within a one hour drive time

one of the fastest growing economic

centres of excellence for Advanced Engineering & Manufacturing, Connected and Autonomous Vehicles, Low Carbon Technologies