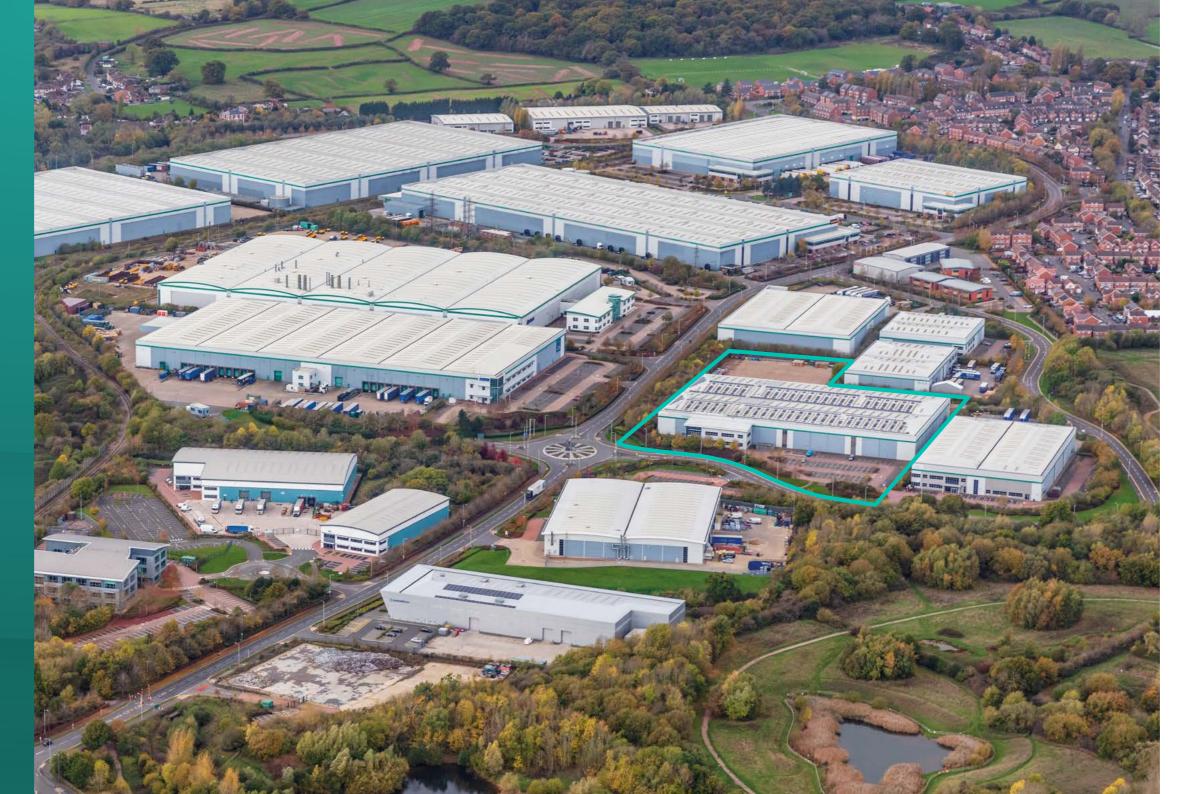

### PROLOGIS PARK COVENTRY DC105

# Driven by Quality

Welcome to Prologis Park Coventry, an established industrial and logistics hub conveniently located between Coventry city centre and the M6 motorway.

DC105 offers a rare opportunity to secure a fully refurbished and fully fitted low density Grade A unit with an oversized yard on this sought-after park.

### Location

Occupying a prime golden triangle location, DC105 has access to five motorways within 15 miles (the M6 J3 just 5 minutes away).