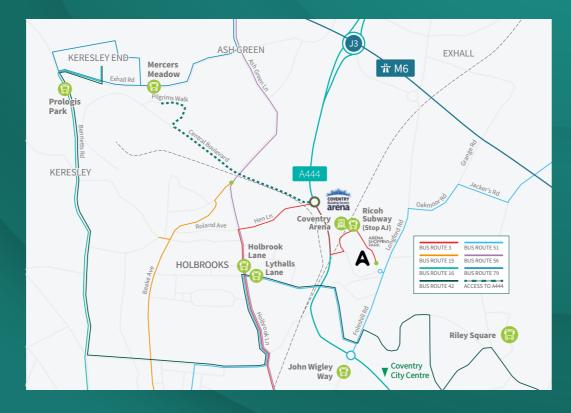

### Location

Occupying a prime golden triangle location, DC105 has access to five motorways within 15 miles (the M6 J3 just 5 minutes away).

# A Force of Talent

Located at the heart of the UK's automotive cluster, within and air freight terminals, Prologis Park Coventry is proven to be one of the most sought-after locations in the UK.

The park is located in an area with a highly skilled labour pool ideally suited to the logistics sector. With the park being well-served by local bus routes, it's easy for staff to get to and from work.