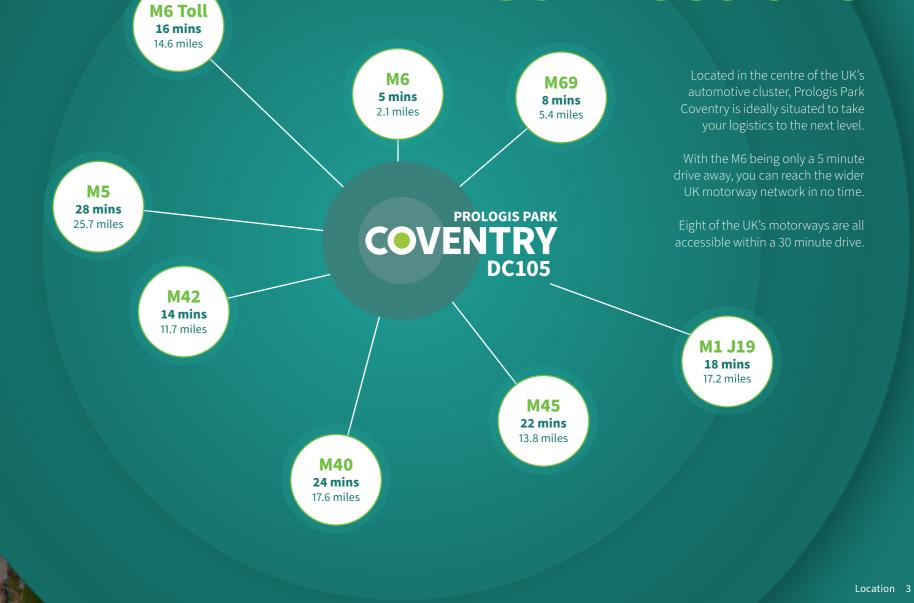

### Location

Occupying a prime golden triangle location, DC105 has access to five motorways within 15 miles (the M6 J3 just 5 minutes away).