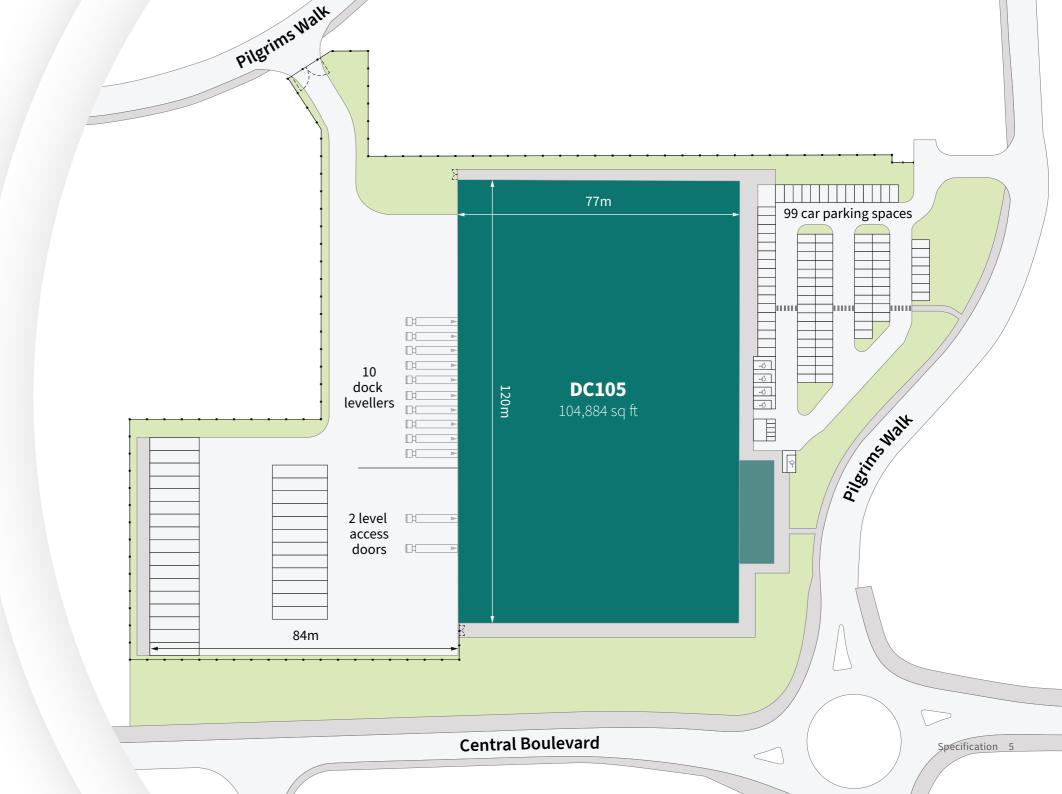

#### ACCOMMODATION

| Warehouse         | 98,917 sq ft  | 9,190 sq m |
|-------------------|---------------|------------|
| Two storey office | 5,967 sq ft   | 555 sq m   |
|                   |               |            |
| Total             | 104,884 sq ft | 9,745 sq m |

### Mezzanine

Maximise floor space and volumetric capacity with the 12,000 sq ft mezzanine above the dock doors.

### Yard

DC105 has a spacious 84m yard to optimise efficiency and suit all your business needs.