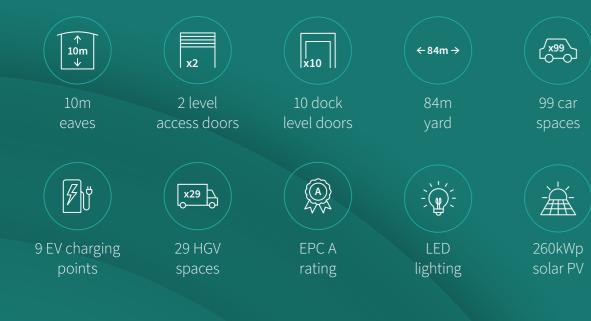

# Next Level **Features**

### Mezzanine

Maximise floor space and volumetric capacity with the 12,000 sq ft mezzanine above the dock doors.

### Yard

DC105 has a spacious 84m yard to optimise efficiency and suit all your business needs.

### Welfare

For excellent employee welfare, DC105 offers an existing canteen / hub office / toilets ready to be enjoyed.

# Solar on the roof

Solar PV included to generate significant energy savings.

### **Fitted**

With solar PV and LED lighting already installed, a mezzanine to maximise capacity and canteen welfare, DC105 guarantees cost savings.