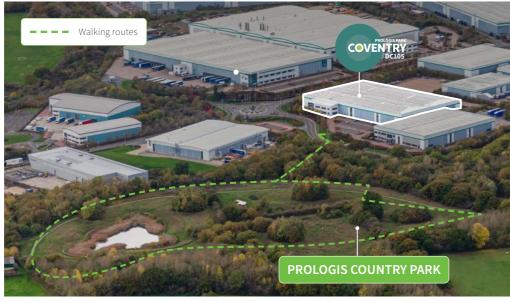

### PARKlife<sup>™</sup>

Benefit from an array of park services, and being located next to Prologis Country Park, which covers 51 acres and offers several walking routes.

Less than 100m away from DC105, Prologis Park Coventry offers an opportunity to promote employee health and wellbeing with the on-site country park adjacent to DC105. The park offers walking routes of various lengths to help provide some downtime around busy work schedules.