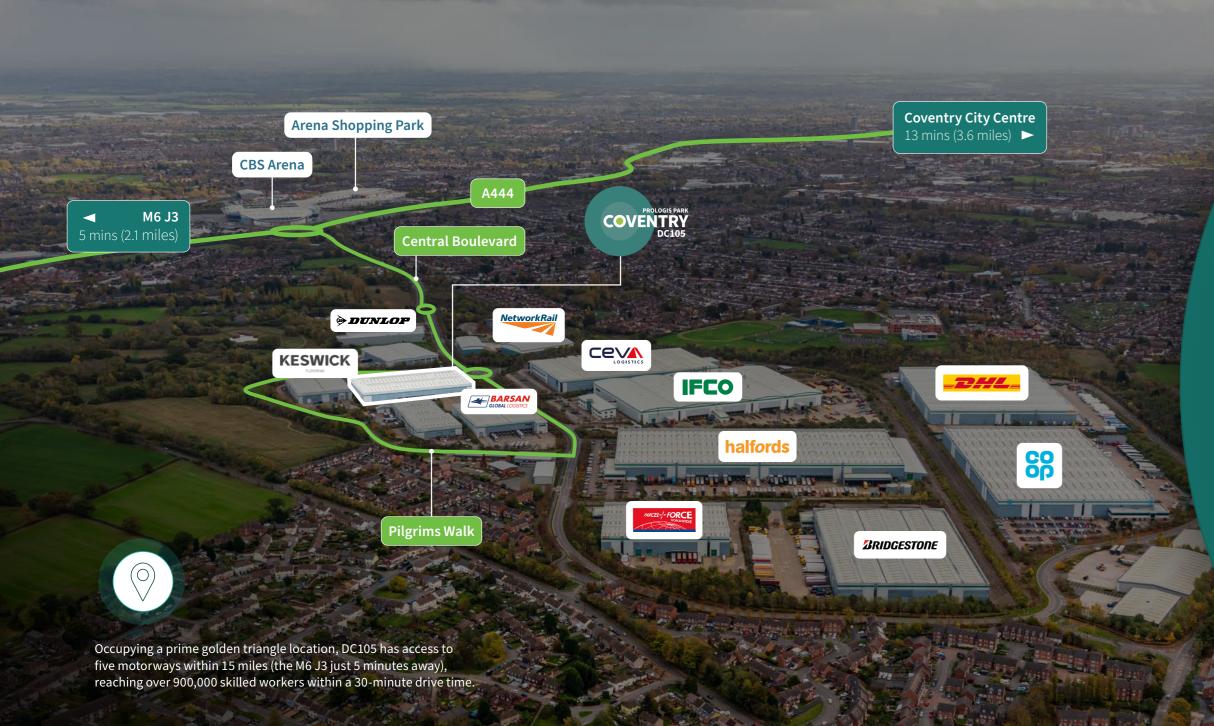

### Location

Occupying a prime golden triangle location, DC105 has access to five motorways within 15 miles (the M6 J3 just 5 minutes away).