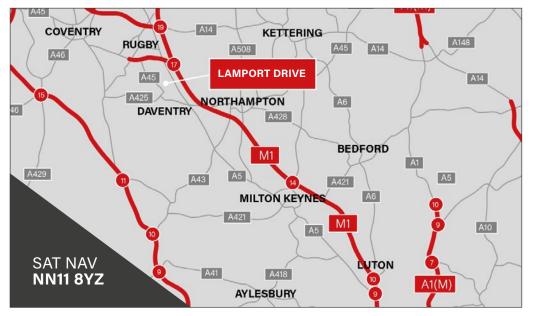

#### LOCATION

The property is located on Lamport Drive which forms part of the established Heartlands Business Park in Daventry. The property benefits from excellent motorway connections with access to Junction 16 and 18 of the M1, approximately 6 and 9 miles respectively.

- > M1 J16 Approx 6 miles
- > M1 J18 Approx 9 miles