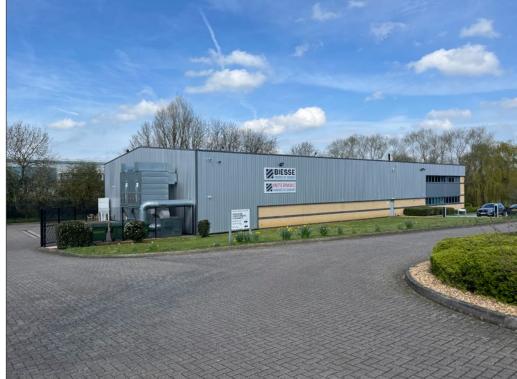

# LAMPORT DRIVE HEARTLANDS BUSINESS PARK

DAVENTRY, NN11 8YZ

**13,646 SQ FT** (1,267.75 SQ M) ON A SITE AREA OF 1.124 ACRES DETACHED SELF-CONTAINED WAREHOUSE PREMISES

## DESCRIPTION

The premises comprise a detached, modern, steel portal frame warehouse, offering the following specification:

- > Double storey office accommodation
- > 6m minimum working height (to warehouse)
- 1 x level access loading door
- > Secure loading yard
- LED Lighting throughout the building
- > Part air conditioning in offices
- External car parking

# SITUATED ON THE ESTABLISHED HEARTLANDS BUSINESS PARK IN DAVENTRY

>

>