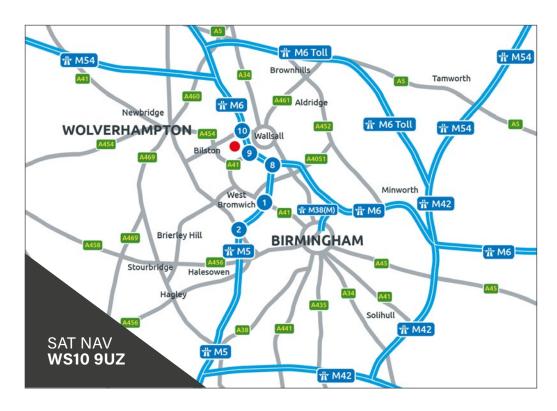

## **LOCATION**

The premises are ideally situated on Steelmans Road in Wednesbury, accessed off Axletree Way / Park Lane, to the north of IKEA and the Gallagher Retail Park. The location provides swift access to both Junctions 9 and 10 of the M6 motorway.

# SWIFT ACCESS TO J9 & J10 OF THE M6