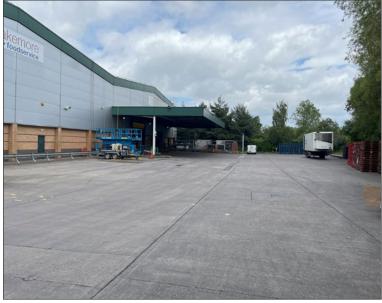

## **DESCRIPTION**

The premises comprise a modern, steel portal frame warehouse, constructed in approximately the early 2000's and offering the following specification:

- > Double storey office accommodation
- > 8m eaves height
- Dock and level loading doors
- > 2 x secure loading yards
- 94 car parking spaces
- > Secure gated site