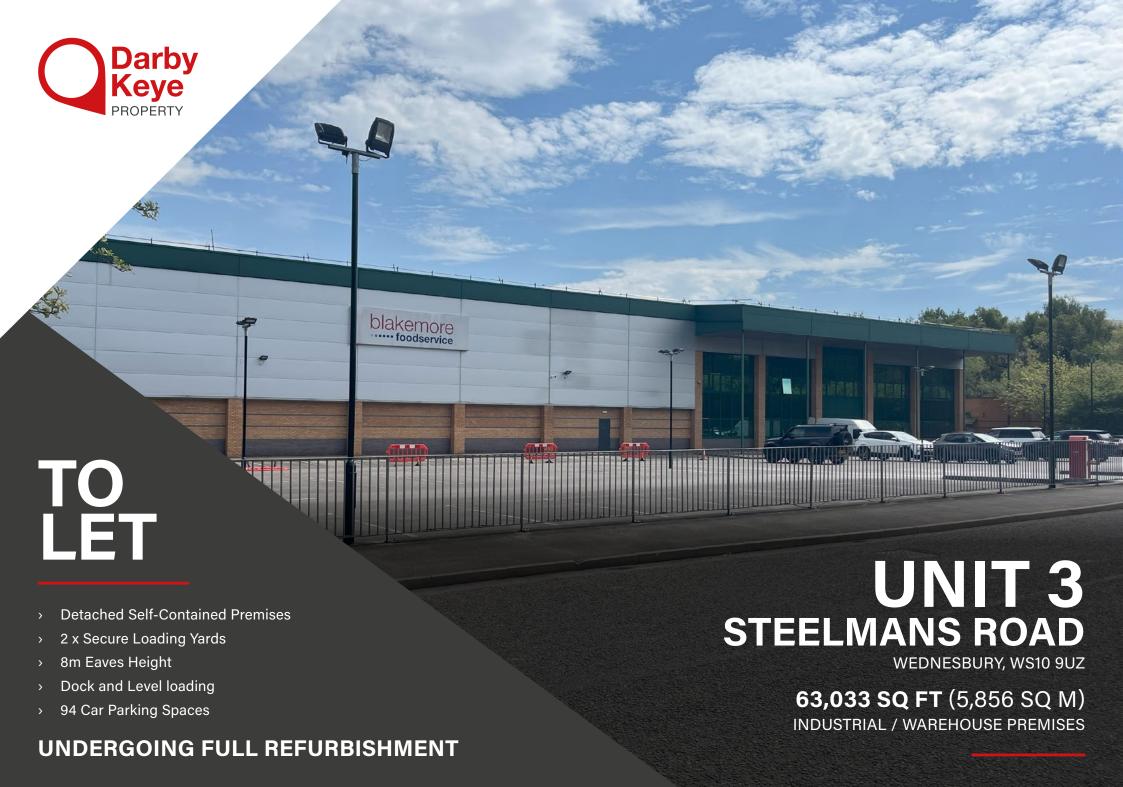

## **DESCRIPTION**

The premises comprise a modern, steel portal frame warehouse, constructed in approximately the early 2000's and offering the following specification:

- > Double storey office accommodation
- > 8m eaves height
- Dock and level loading doors
- > 2 x secure loading yards
- 94 car parking spaces
- > Secure gated site

# **ACCOMMODATION**

| Total                      | 63,033 | 5,856 |
|----------------------------|--------|-------|
| Warehouse                  | 57,113 | 5,306 |
| Double Storey office Block | 5,920  | 550   |
|                            | SQ FT  | SQ M  |