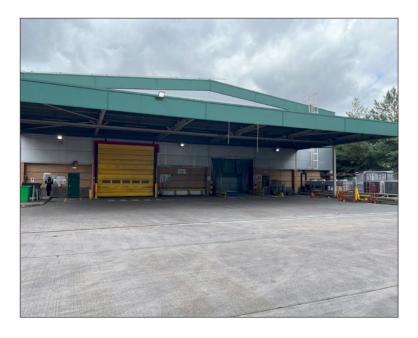

## **DESCRIPTION**

The premises comprise a modern, steel portal frame warehouse, constructed in approximately the early 2000's and offering the following specification:

- > Double storey office accommodation
- > 8m eaves height
- Dock and level loading doors
- > 2 x secure loading yards
- 94 car parking spaces
- > Secure gated site