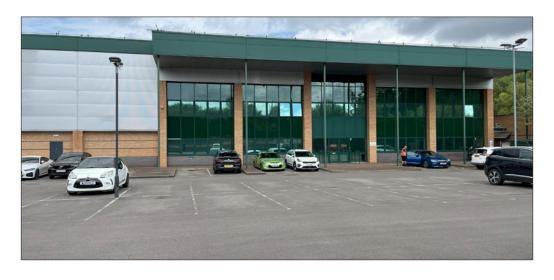

## **DESCRIPTION**

The premises comprise a modern, steel portal frame warehouse, constructed in approximately the early 2000's and offering the following specification:

- > Double storey office accommodation
- > 8m eaves height
- Dock and level loading doors
- > 2 x secure loading yards
- 94 car parking spaces
- > Secure gated site