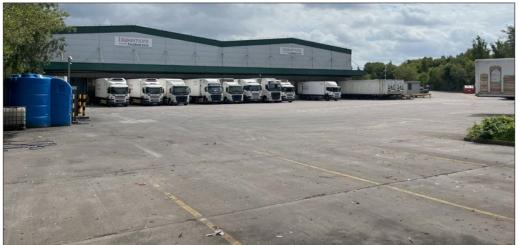

## **DESCRIPTION**

The premises comprise a modern, steel portal frame warehouse, constructed in approximately the early 2000's and offering the following specification:

- > Double storey office accommodation
- > 8m eaves height
- Dock and level loading doors
- > 2 x secure loading yards
- 94 car parking spaces
- > Secure gated site