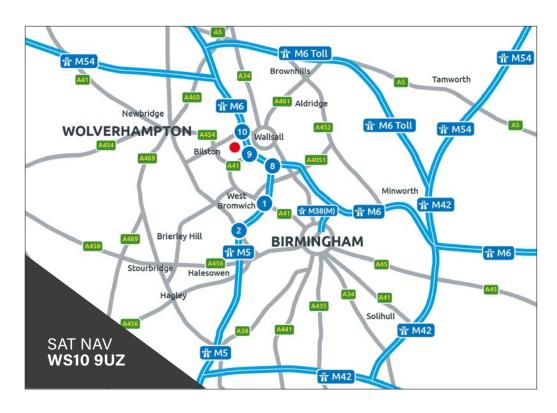

#### **LOCATION**

The premises are ideally situated on Steelmans Road in Wednesbury, accessed off Axletree Way / Park Lane, to the north of IKEA and the Gallagher Retail Park. The location provides swift access to both Junctions 9 and 10 of the M6 motorway.

## SWIFT ACCESS TO J9 & J10 OF THE M6