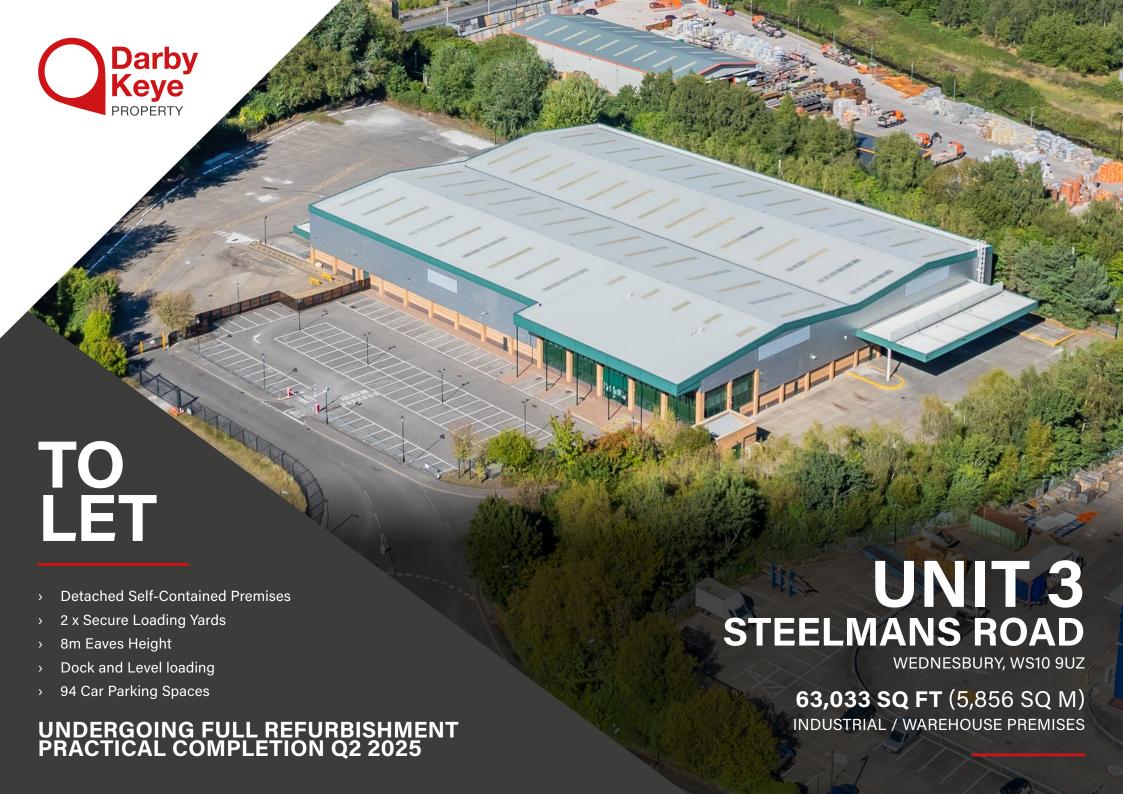

#### **DESCRIPTION**

The premises comprise a modern, steel portal frame warehouse, constructed in approximately the early 2000's and offering the following specification:

- > Double storey office accommodation
- > 8m eaves height
- > 4 dock loading doors
- > 2 level access doors
- > 2 x secure loading yards
- 94 car parking spaces
- Secure gated site

#### **ACCOMMODATION**

|                            | SQ FT  | SQ M  |
|----------------------------|--------|-------|
| Double Storey office Block | 5,920  | 550   |
| Warehouse                  | 57,113 | 5,306 |
| Total                      | 63,033 | 5,856 |