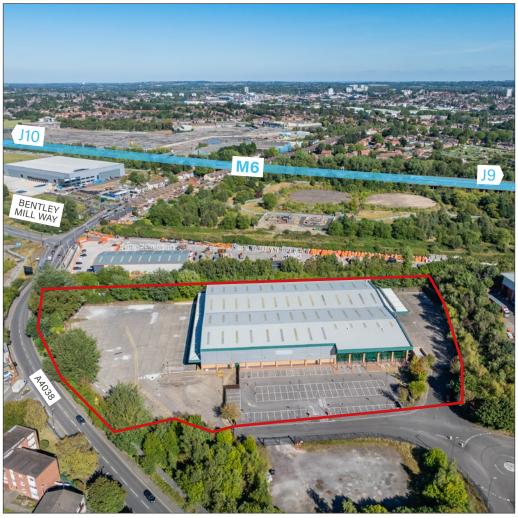

#### **LOCATION**

The premises are ideally situated on Steelmans Road in Wednesbury, accessed off Axletree Way / Park Lane, to the north of IKEA and the Gallagher Retail Park. The location provides swift access to both Junctions 9 and 10 of the M6 motorway.

#### **DESCRIPTION**

The premises comprise a modern, steel portal frame warehouse, constructed in approximately the early 2000's and offering the following specification:

- > Double storey office accommodation
- > 8m eaves height
- > 4 dock loading doors
- > 2 level access doors
- > 2 x secure loading yards
- 94 car parking spaces
- Secure gated site