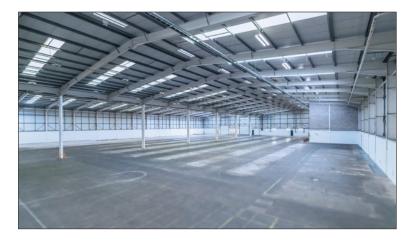

#### **DESCRIPTION**

The premises comprise a modern, steel portal frame warehouse, constructed in approximately the early 2000's and offering the following specification:

- > Double storey office accommodation
- > 8m eaves height
- > 4 dock loading doors
- > 2 level access doors
- > 2 x secure loading yards
- 94 car parking spaces
- Secure gated site

#### **ACCOMMODATION**

|                            | SQ FT  | SQ M  |
|----------------------------|--------|-------|
| Double Storey office Block | 5,920  | 550   |
| Warehouse                  | 57,113 | 5,306 |
| Total                      | 63,033 | 5,856 |