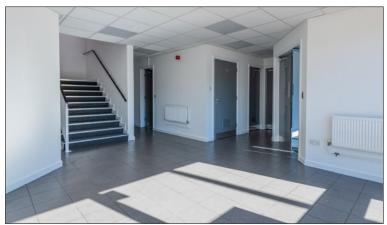

#### **DESCRIPTION**

The premises comprise a modern, steel portal frame warehouse, constructed in approximately the early 2000's and offering the following specification:

- > Double storey office accommodation
- > 8m eaves height
- > 4 dock loading doors
- > 2 level access doors
- > 2 x secure loading yards
- 94 car parking spaces
- Secure gated site