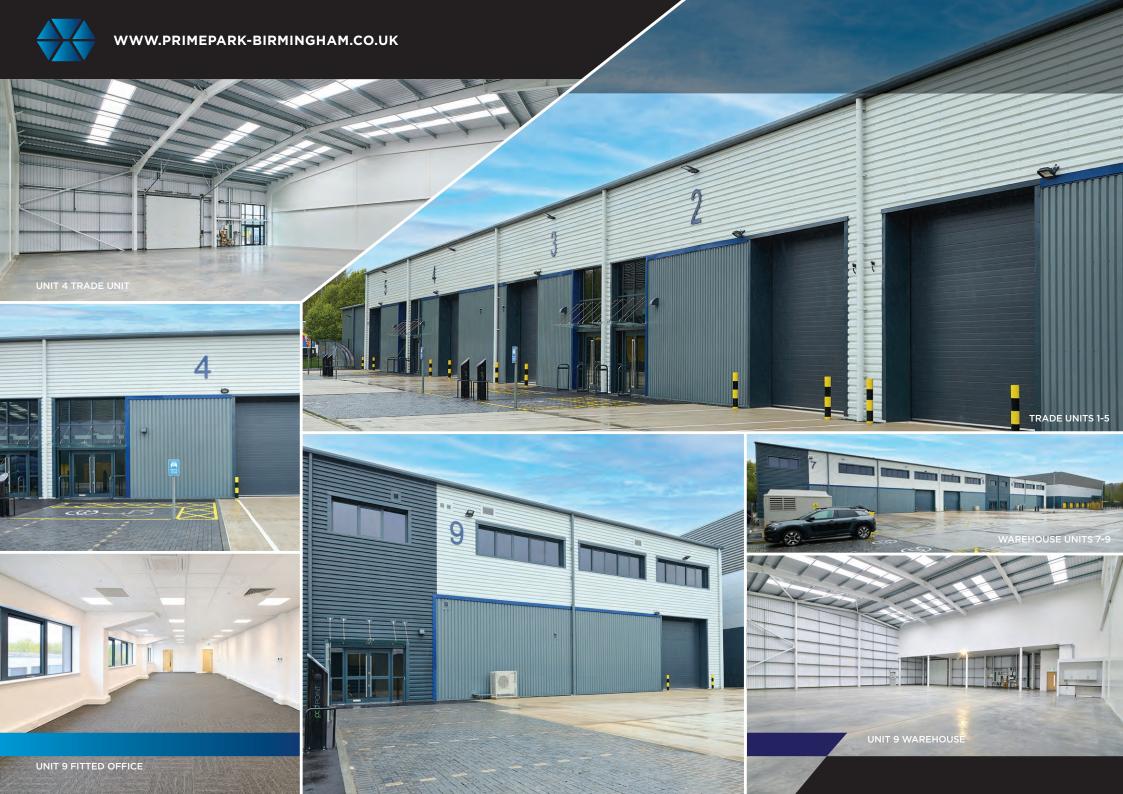

# **SPECIFICATION**

8m eaves height (Units 7-9) 6m eaves height (Trade Units 1-5)

First floor fitted offices (Units 7-9)

BREEAM 'Excellent'

EPC rating 'A+'

Photovoltaic (PV) panels

Efficient LED lighting (Units 7-9)

Air source heat pumps (Units 7-9)

Electric charging for cars and vans

Net Zero Carbon development