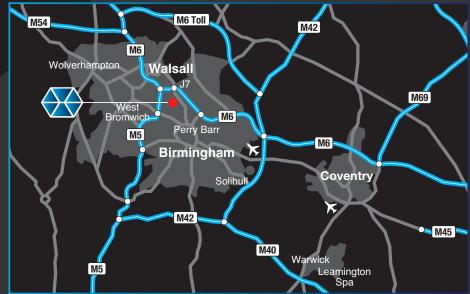

# PRIME PARK

BIRMINGHAM NORTH B42 1DT

|                    | miles | mins       |
|--------------------|-------|------------|
| HAMSTEAD STATION   | 0.2   | 5 (walk)   |
| M6 J7              | 1.7   | 6 (drive)  |
| M5 J1              | 3     | 14 (drive) |
| CITY CENTRE        | 4     | 13 (drive) |
| M6 TOLL            | 10    | 22 (drive) |
| BIRMINGHAM AIRPORT | 15.5  | 37 (drive) |

Source - Google maps

**Richard Lord** 