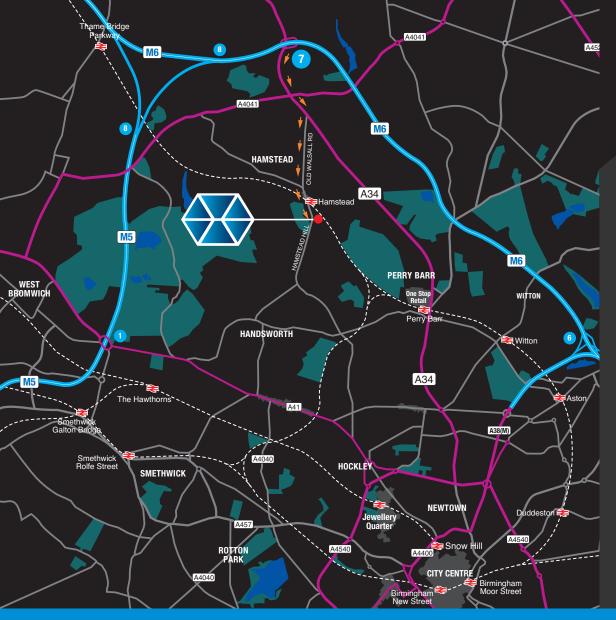

# PRIME PARK

BIRMINGHAM NORTH B42 1DT

|                    | miles | mins       |
|--------------------|-------|------------|
| HAMSTEAD STATION   | 0.2   | 5 (walk)   |
| M6 J7              | 1.7   | 6 (drive)  |
| M5 J1              | 3     | 14 (drive) |
| CITY CENTRE        | 4     | 13 (drive) |
| M6 TOLL            | 10    | 22 (drive) |
| BIRMINGHAM AIRPORT | 15.5  | 37 (drive) |

Source - Google maps

**Richard Lord** 