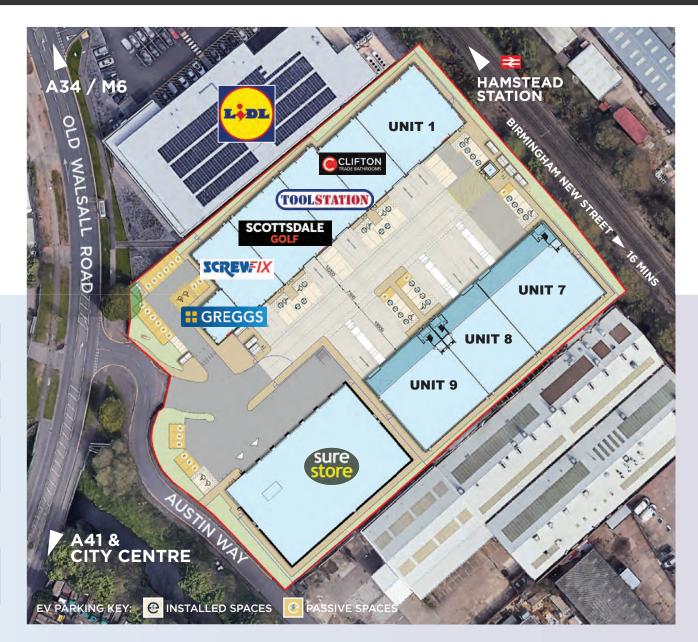

# **ACCOMMODATION (GEA)**

| Unit 1 | Warehouse                                     | 6,388 SQ FT                                                     | 594 SQ M                                            |
|--------|-----------------------------------------------|-----------------------------------------------------------------|-----------------------------------------------------|
| Unit 2 | CLIFTON TRADE BATHROOMS                       |                                                                 |                                                     |
| Unit 3 | TOOLSTATION                                   |                                                                 |                                                     |
| Unit 4 | SCOTTSDALE GOLF                               |                                                                 |                                                     |
| Unit 5 | SCREWFIX                                      |                                                                 |                                                     |
|        |                                               |                                                                 |                                                     |
| Unit 6 | GREGGS                                        |                                                                 |                                                     |
| Unit 7 | Warehouse                                     | 8,816 SQ FT                                                     | 819 SQ M                                            |
|        | First Floor Offices                           | 2,020 SQ FT                                                     | 188 SQ M                                            |
|        | Tatal                                         | 40.000.00.                                                      |                                                     |
|        | Total                                         | 10,836 SQ FT                                                    | 1,007 SQ M                                          |
| Unit 8 | Warehouse                                     | 6,130 SQ FT                                                     | <b>1,007 SQ M</b> 570 SQ M                          |
| Unit 8 |                                               | •                                                               | •                                                   |
| Unit 8 | Warehouse                                     | 6,130 SQ FT                                                     | 570 SQ M                                            |
| Unit 8 | Warehouse<br>First Floor Offices              | 6,130 SQ FT<br>1,407 SQ FT                                      | 570 SQ M<br>131 SQ M                                |
|        | Warehouse First Floor Offices Total           | 6,130 SQ FT<br>1,407 SQ FT<br><b>7,537 SQ FT</b>                | 570 SQ M<br>131 SQ M<br><b>701 SQ M</b>             |
|        | Warehouse First Floor Offices Total Warehouse | 6,130 SQ FT<br>1,407 SQ FT<br><b>7,537 SQ FT</b><br>8,347 SQ FT | 570 SQ M<br>131 SQ M<br><b>701 SQ M</b><br>776 SQ M |