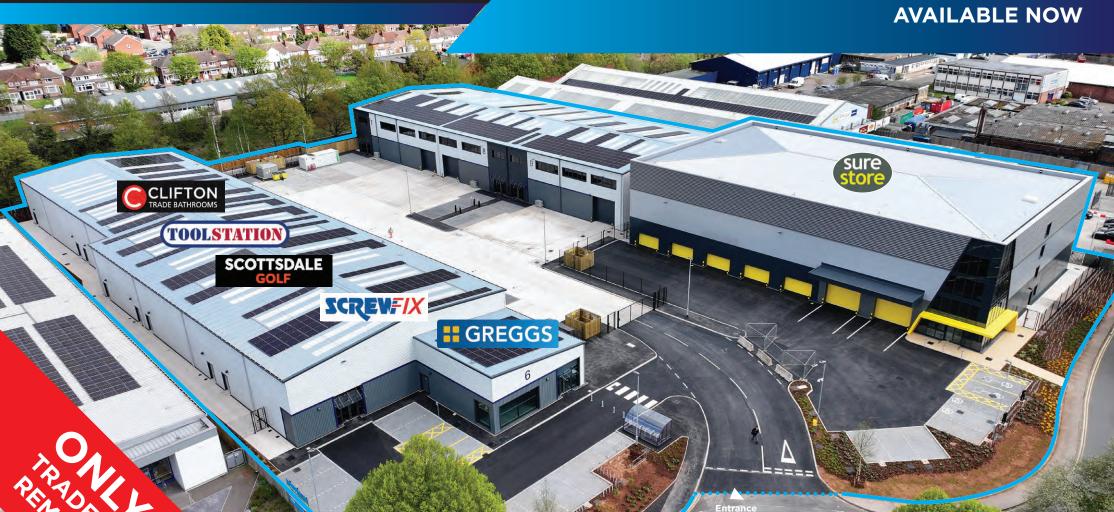

# NEW ENERGY EFFICIENT INDUSTRIAL/WAREHOUSE AND TRADE UNITS - TO LET

UNITS FROM 6,388 SQ FT - 28,633 SQ FT\*

\*(UNITS 7-9 COMBINED)

# **ACCOMMODATION (GEA)**

| Unit 1 | Warehouse                                     | 6,388 SQ FT                                                     | 594 SQ M                                            |
|--------|-----------------------------------------------|-----------------------------------------------------------------|-----------------------------------------------------|
| Unit 2 | CLIFTON TRADE BATHROOMS                       |                                                                 |                                                     |
| Unit 3 | TOOLSTATION                                   |                                                                 |                                                     |
| Unit 4 | SCOTTSDALE GOLF                               |                                                                 |                                                     |
| Unit 5 | SCREWFIX                                      |                                                                 |                                                     |
|        |                                               |                                                                 |                                                     |
| Unit 6 | GREGGS                                        |                                                                 |                                                     |
| Unit 7 | Warehouse                                     | 8,816 SQ FT                                                     | 819 SQ M                                            |
|        | First Floor Offices                           | 2,020 SQ FT                                                     | 188 SQ M                                            |
|        | Tatal                                         | 40.000.00.                                                      |                                                     |
|        | Total                                         | 10,836 SQ FT                                                    | 1,007 SQ M                                          |
| Unit 8 | Warehouse                                     | 6,130 SQ FT                                                     | <b>1,007 SQ M</b> 570 SQ M                          |
| Unit 8 |                                               | •                                                               | •                                                   |
| Unit 8 | Warehouse                                     | 6,130 SQ FT                                                     | 570 SQ M                                            |
| Unit 8 | Warehouse<br>First Floor Offices              | 6,130 SQ FT<br>1,407 SQ FT                                      | 570 SQ M<br>131 SQ M                                |
|        | Warehouse First Floor Offices Total           | 6,130 SQ FT<br>1,407 SQ FT<br><b>7,537 SQ FT</b>                | 570 SQ M<br>131 SQ M<br><b>701 SQ M</b>             |
|        | Warehouse First Floor Offices Total Warehouse | 6,130 SQ FT<br>1,407 SQ FT<br><b>7,537 SQ FT</b><br>8,347 SQ FT | 570 SQ M<br>131 SQ M<br><b>701 SQ M</b><br>776 SQ M |