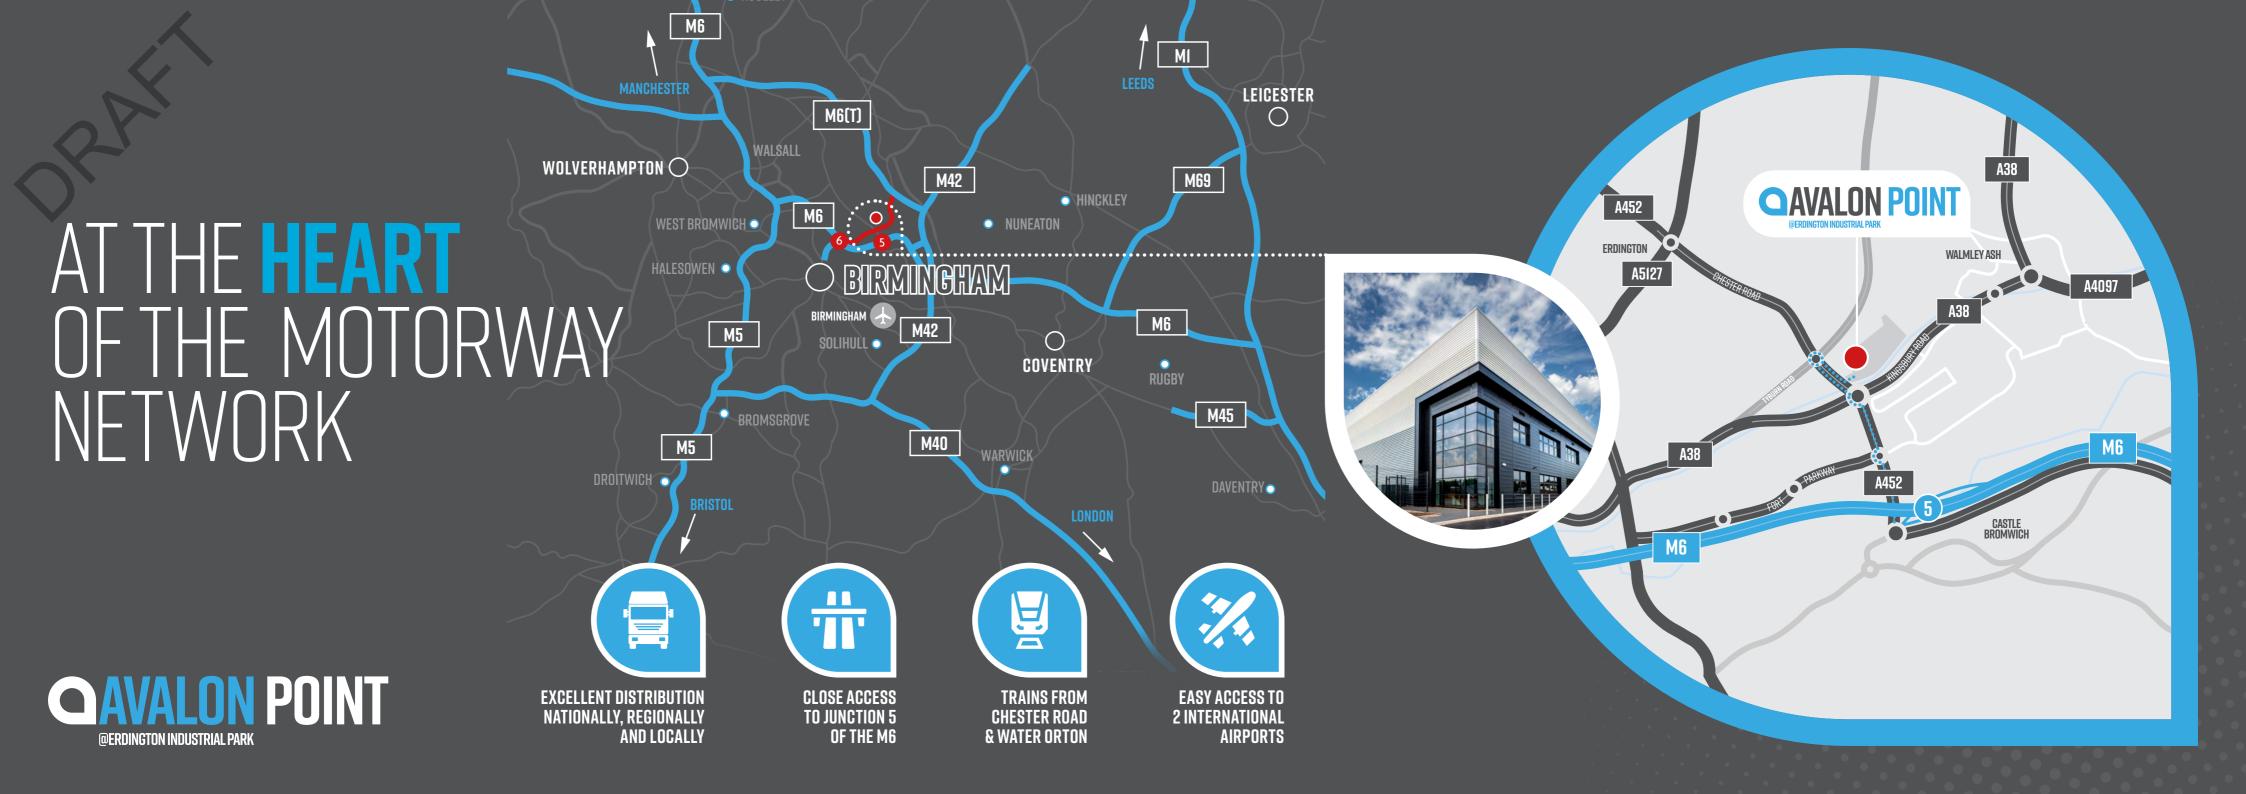

# A CENTRAL LOCATION WITH ENVIABLE TRANSPORT LINKS

# LOCATION

Avalon Point is located to the front of the renowned Erdington Industrial Park, a well-established industrial estate comprising of 13 industrial units. The scheme is approximately 1 mile north of J5 of the M6 and 4 miles east of J6 of the M6. Birmingham City Centre is approximately 6 miles distant with direct access via the A38.

# **TRAVEL TIMES**

| ROAD                           | DISTANCE   |
|--------------------------------|------------|
| M6 (J5)                        | 1.3 miles  |
| M42 (J9)                       | 3.5 miles  |
| M6 (J6)                        | 4 miles    |
| Birmingham City Centre         | 6.3 miles  |
| Sutton Coldfield Town Centre   | 6.4 miles  |
| Coventry City Centre           | 19.4 miles |
| RAIL                           |            |
| Chester Road Train Station     | 2.4 miles  |
| Train to Birmingham New Street | 13 mins    |
| AIRPORT                        |            |
| Birmingham Airport & NEC       | 8.3 miles  |
|                                |            |

# ONLY 7 MINUTES FROM JCT 5 OF THE M6