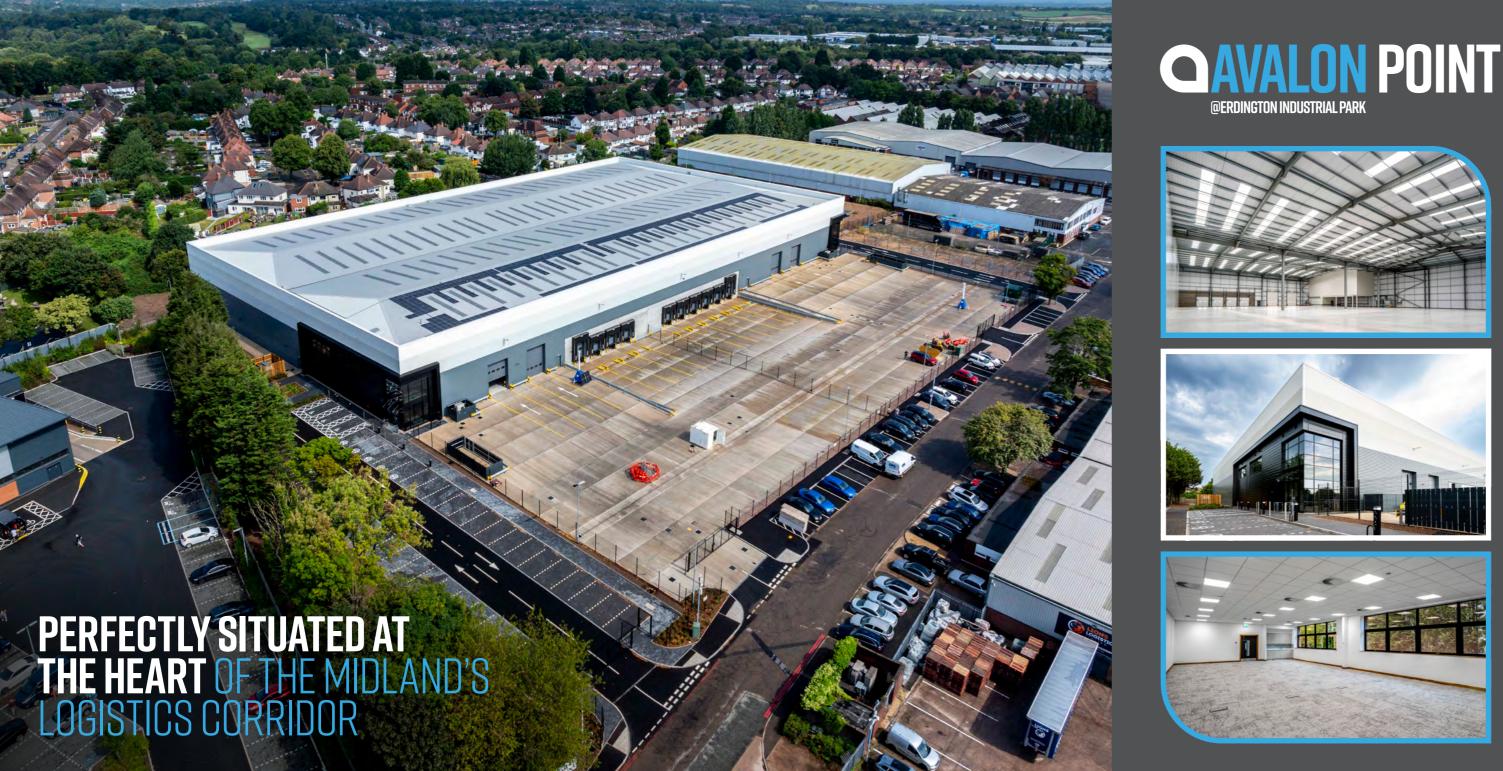

# **CANALUN PUN ERDINGTON INDUSTRIAL PARK BIRMINGHAM | B24 ORD TO LET BRAND NEW INDUSTRIAL WAREHOUSES** ABLE FOR IMMEDIATE OCCUPATION **COMBINED - 100,604 SQ FT** (9,346 SQ M) UNIT 1 - 42,538 SQ FT UNIT 2 - 58,066 SQ FT (5,394 SQ M) (3,952 SQ M)

### **OVERVIEW**

Avalon Point is a prime, speculatively built industrial development in a well-established and highly sought-after logistics location in Birmingham.

The scheme is situated at the entrance of the popular Erdington Industrial Park approximately 5 miles from Birmingham City Centre and situated close to the M6, M6 toll and M42 motorways.