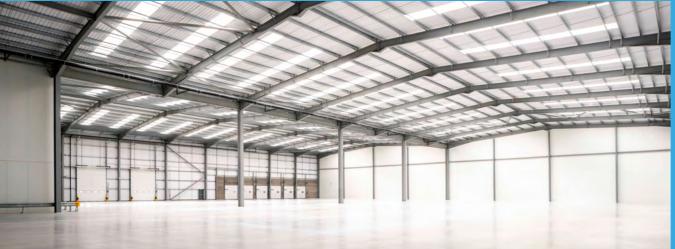

# **CANALUN PUN ERDINGTON INDUSTRIAL PARK BIRMINGHAM | B24 ORD TO LET BRAND NEW INDUSTRIAL WAREHOUSES** ABLE FOR IMMEDIATE OCCUPATION **COMBINED - 100,604 SQ FT** (9,346 SQ M) UNIT 1 - 42,538 SQ FT UNIT 2 - 58,066 SQ FT (5,394 SQ M) (3,952 SQ M)

## **ACCOMMODATION SCHEDULE**

| AVALON UNIT 1     | SQ FT  | SQ M  |
|-------------------|--------|-------|
| Warehouse         | 39,180 | 3,640 |
| Ground Floor Core | 906    | 84    |
| 1st Floor Office  | 2,452  | 228   |
| TOTAL             | 42,538 | 3,952 |

| AVALON UNIT 2      | SQ FT   | SQ M  |
|--------------------|---------|-------|
| Warehouse          | 54,137  | 5,029 |
| Ground Floor Core  | 936     | 87    |
| 1st Floor Office   | 2,993   | 278   |
| TOTAL              | 58,066  | 5,394 |
|                    |         |       |
| COMBINED           | SQ FT   | SQ M  |
| Warehouse          | 93,317  | 8,669 |
| Ground Floor Core  | 1,842   | 171   |
| First Floor Office | 5,445   | 506   |
| TOTAL              | 100,604 | 9,346 |