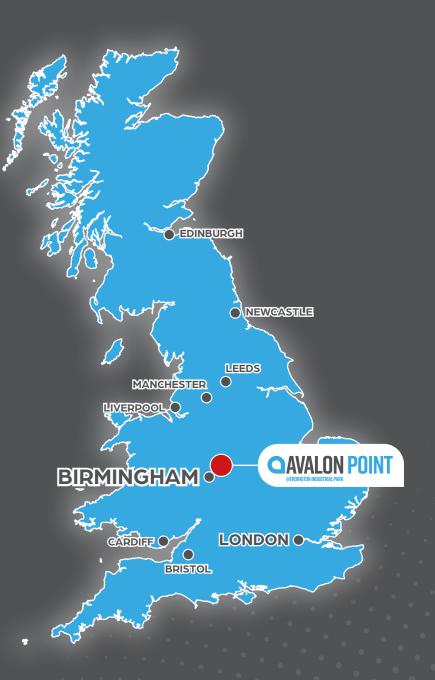

# A CENTRAL LOCATION WITH ENVIABLE TRANSPORT LINKS

# LOCATION

Avalon Point is located to the front of the renowned Erdington Industrial Park, a well-established industrial estate comprising of 13 industrial units. The scheme is approximately 1 mile north of J5 of the M6 and 4 miles east of J6 of the M6. Birmingham City Centre is approximately 6 miles distant with direct access via the A38.

# **TRAVEL TIMES**

| ROAD                           | DISTANCE   |
|--------------------------------|------------|
| M6 (J5)                        | 1.3 miles  |
| M42 (J9)                       | 3.5 miles  |
| M6 (J6)                        | 4 miles    |
| Birmingham City Centre         | 6.3 miles  |
| Sutton Coldfield Town Centre   | 6.4 miles  |
| Coventry City Centre           | 19.4 miles |
| RAIL                           |            |
| Chester Road Train Station     | 2.4 miles  |
| Train to Birmingham New Street | 13 mins    |
| AIRPORT                        |            |
| Birmingham Airport & NEC       | 8.3 miles  |
|                                |            |

# ONLY 7 MINUTES FROM JCT 5 OF THE M6