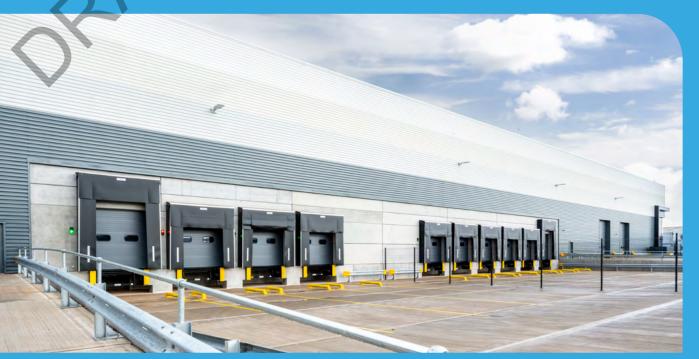

# **CANALUN PUN ERDINGTON INDUSTRIAL PARK BIRMINGHAM | B24 ORD TO LET BRAND NEW INDUSTRIAL WAREHOUSES** ABLE FOR IMMEDIATE OCCUPATION **COMBINED - 100,604 SQ FT** (9,346 SQ M) UNIT 1 - 42,538 SQ FT UNIT 2 - 58,066 SQ FT (5,394 SQ M) (3,952 SQ M)

## **ACCOMMODATION SCHEDULE**

| AVALON UNIT 1     | SQ FT  | SQ M  |
|-------------------|--------|-------|
| Warehouse         | 39,180 | 3,640 |
| Ground Floor Core | 906    | 84    |
| 1st Floor Office  | 2,452  | 228   |
| TOTAL             | 42,538 | 3,952 |

| AVALON UNIT 2      | SQ FT   | SQ M  |
|--------------------|---------|-------|
| Warehouse          | 54,137  | 5,029 |
| Ground Floor Core  | 936     | 87    |
| 1st Floor Office   | 2,993   | 278   |
| TOTAL              | 58,066  | 5,394 |
|                    |         |       |
| COMBINED           | SQ FT   | SQ M  |
| Warehouse          | 93,317  | 8,669 |
| Ground Floor Core  | 1,842   | 171   |
| First Floor Office | 5,445   | 506   |
| TOTAL              | 100,604 | 9,346 |