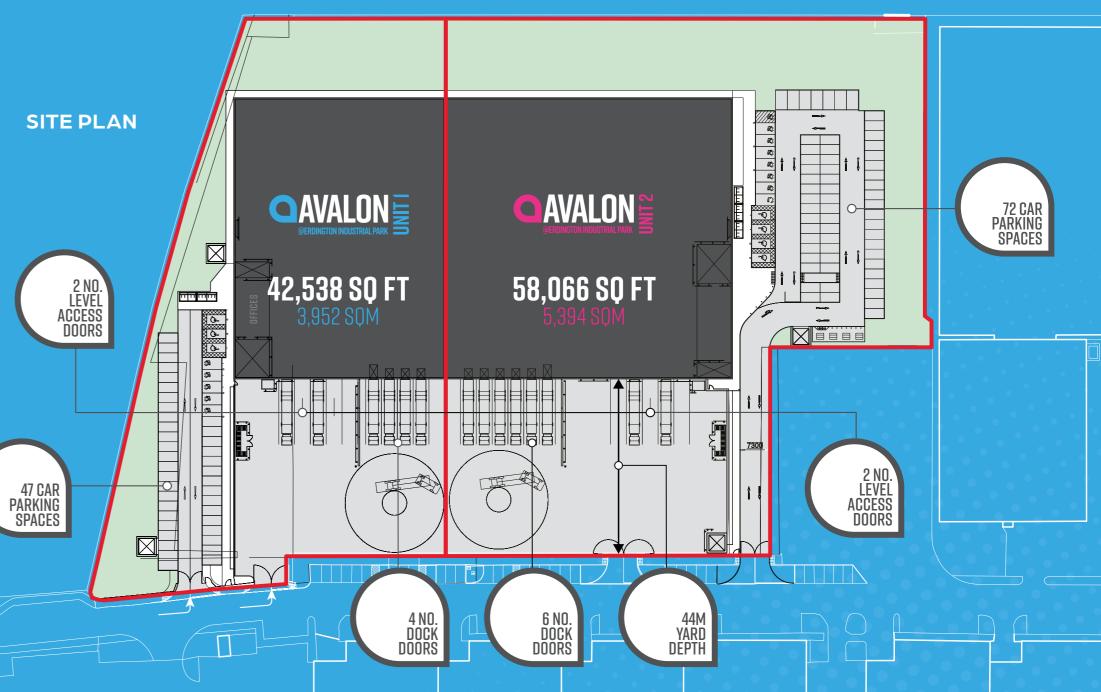

## **ACCOMMODATION SCHEDULE**

| AVALON UNIT 1     | SQ FT  | SQ M  |
|-------------------|--------|-------|
| Warehouse         | 39,180 | 3,640 |
| Ground Floor Core | 906    | 84    |
| 1st Floor Office  | 2,452  | 228   |
| TOTAL             | 42,538 | 3,952 |

| AVALON UNIT 2      | SQ FT   | SQ M  |
|--------------------|---------|-------|
| Warehouse          | 54,137  | 5,029 |
| Ground Floor Core  | 936     | 87    |
| 1st Floor Office   | 2,993   | 278   |
| TOTAL              | 58,066  | 5,394 |
|                    |         |       |
| COMBINED           | SQ FT   | SQ M  |
| Warehouse          | 93,317  | 8,669 |
| Ground Floor Core  | 1,842   | 171   |
| First Floor Office | 5,445   | 506   |
| TOTAL              | 100,604 | 9,346 |