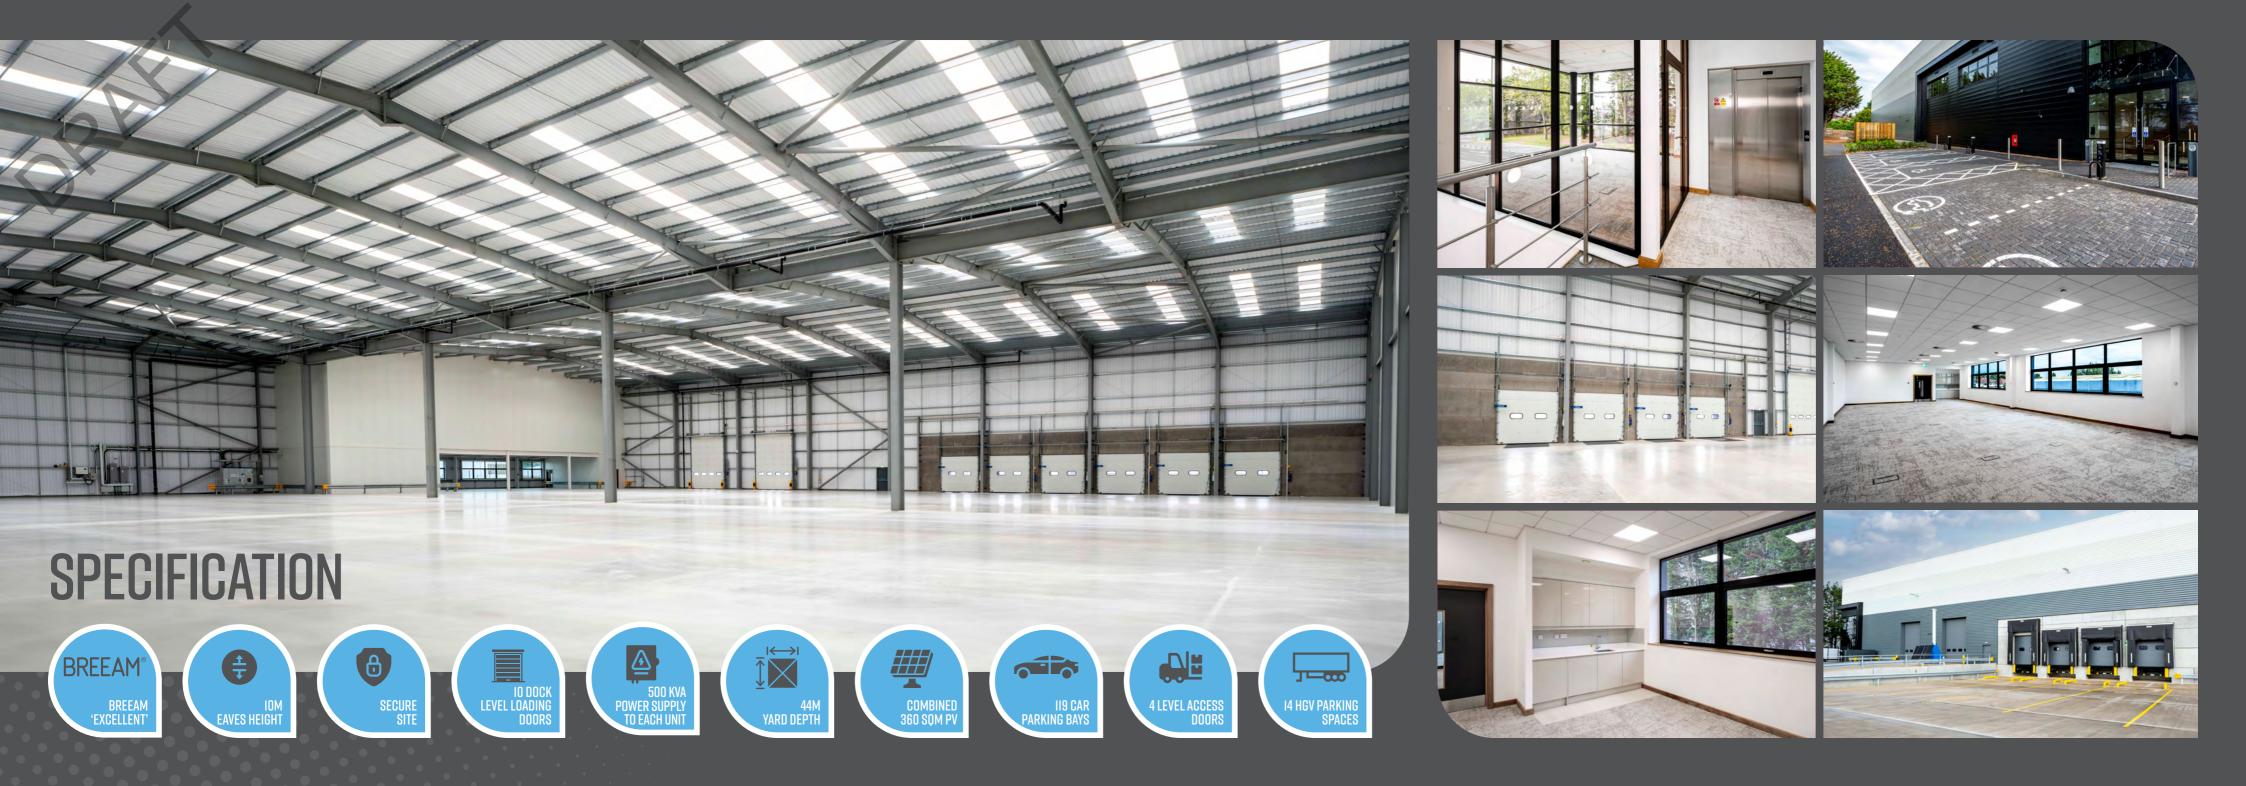

nd Amazon in close proximity.









## **ACCOMMODATION SCHEDULE**

| AVALON UNIT 1     | SQ FT  | SQ M  |
|-------------------|--------|-------|
| Warehouse         | 39,180 | 3,640 |
| Ground Floor Core | 906    | 84    |
| 1st Floor Office  | 2,452  | 228   |
| TOTAL             | 42,538 | 3,952 |

| AVALON UNIT 2      | SQ FT   | SQ M  |
|--------------------|---------|-------|
| Warehouse          | 54,137  | 5,029 |
| Ground Floor Core  | 936     | 87    |
| 1st Floor Office   | 2,993   | 278   |
| TOTAL              | 58,066  | 5,394 |
|                    |         |       |
| COMBINED           | SQ FT   | SQ M  |
| Warehouse          | 93,317  | 8,669 |
| Ground Floor Core  | 1,842   | 171   |
| First Floor Office | 5,445   | 506   |
| TOTAL              | 100,604 | 9,346 |







# A CENTRAL LOCATION WITH ENVIABLE TRANSPORT LINKS

# LOCATION

Avalon Point is located to the front of the renowned Erdington Industrial Park, a well-established industrial estate comprising of 13 industrial units. The scheme is approximately 1 mile north of J5 of the M6 and 4 miles east of J6 of the M6. Birmingham City Centre is approximately 6 miles distant with direct access via the A38.

# **TRAVEL TIMES**

| ROAD                           | DISTANCE   |
|--------------------------------|------------|
| M6 (J5)                        | 1.3 miles  |
| M42 (J9)                       | 3.5 miles  |
| M6 (J6)                        | 4 miles    |
| Birmingham City Centre         | 6.3 miles  |
| Sutton Coldfield Town Centre   | 6.4 miles  |
| Coventry City Centre           | 19.4 mile