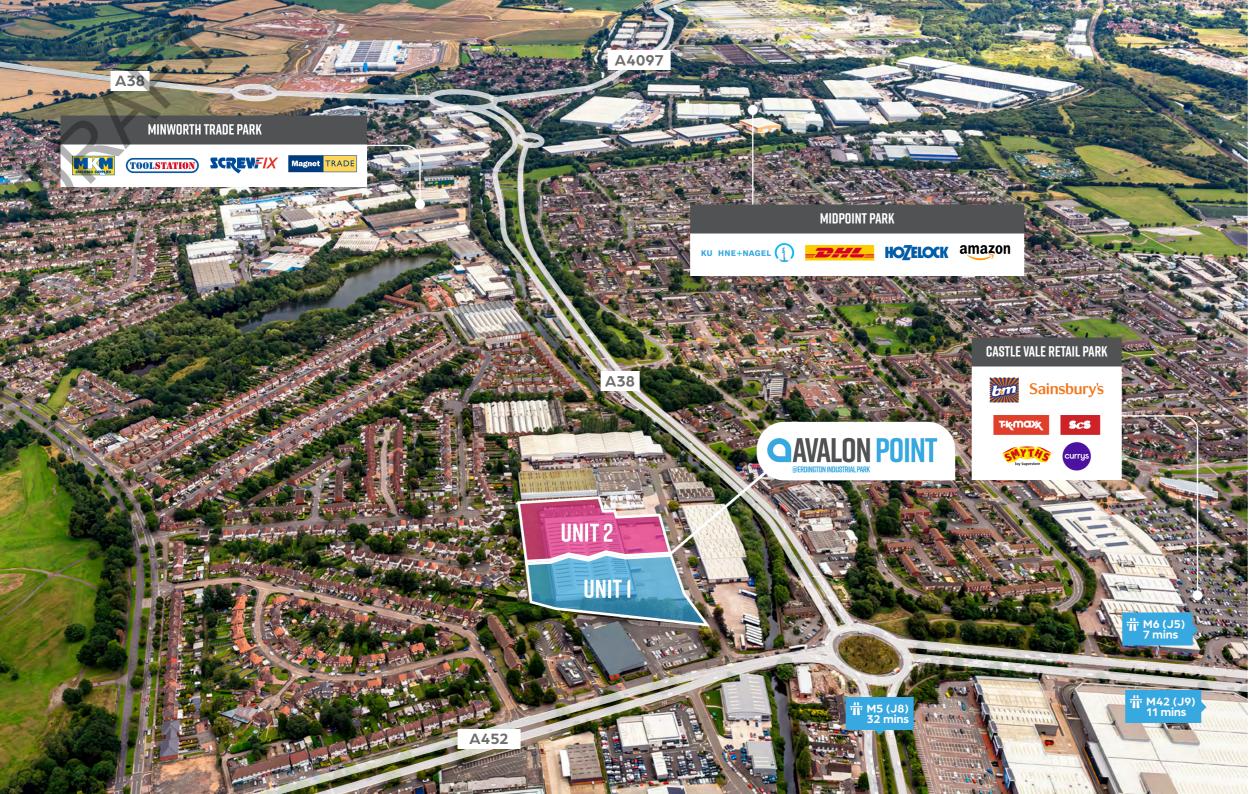

### **OVERVIEW**

Avalon Point is a prime, speculatively built industrial development in a well-established and highly sought-after logistics location in Birmingham.

The scheme is situated at the entrance of the popular Erdington Industrial Park approximately 5 miles from Birmingham City Centre and situated close to the M6, M6 toll and M42 motorways.

# LOCATION

Avalon Point is located to the front of the renowned Erdington Industrial Park, a well-established industrial estate comprising of 13 industrial units. The scheme is approximately 1 mile north of J5 of the M6 and 4 miles east of J6 of the M6. Birmingham City Centre is approximately 6 miles distant with direct access via the A38.

Birmingham is England's second City with a population of 2.5 million within a 30 minute drive of the site, with global businesses including Jaguar Land Rover, DHL and Amazon in close proximity.