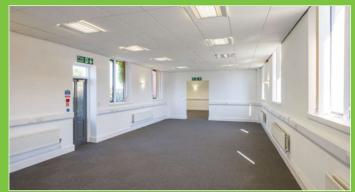

#### ACCOMMODATION

This self-contained office building amounting to 3,354 sq ft (311.66 sq m) benefits from the following:

- Mostly open plan office accommodation with meeting room/private office and excellent natural light
- Gas fired central heating
- Carpeting throughout
- Lighting
- Trunking
- Kitchenette
- Ladies/Gents/Disabled toilets
- 13 allocated car parking spaces with additional visitor parking