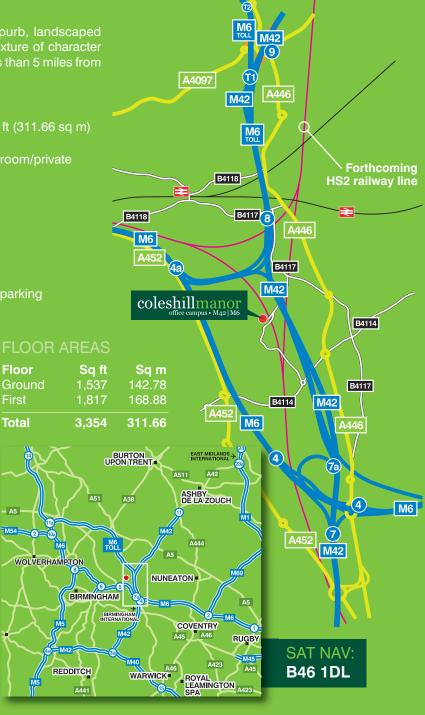

### **Coleshill Manor Office Campus**

A long sweeping private driveway takes you to this supurb, landscaped parkland setting office campus... Providing a unique mixture of character period and modern, state of the art, office buildings... less than 5 miles from M42, M6 and M6 Toll Junctions.

#### ACCOMMODATION

This self-contained office building amounting to 3,354 sq ft (311.66 sq m) benefits from the following:

- Mostly open plan office accommodation with meeting room/private office and excellent natural light
- Gas fired central heating
- Carpeting throughout
- Lighting
- Trunking
- Kitchenette
- Ladies/Gents/Disabled toilets
- 13 allocated car parking spaces with additional visitor parking