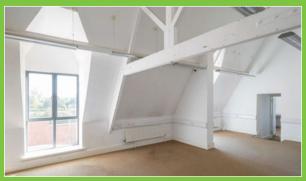

#### ACCOMMODATION

This self-contained office building amounting to 3,354 sq ft (311.66 sq m) benefits from the following:

- Mostly open plan office accommodation with meeting room/private office and excellent natural light
- Gas fired central heating
- Carpeting throughout
- Lighting
- Trunking
- Kitchenette
- Ladies/Gents/Disabled toilets
- 13 allocated car parking spaces with additional visitor parking

## First Floor: