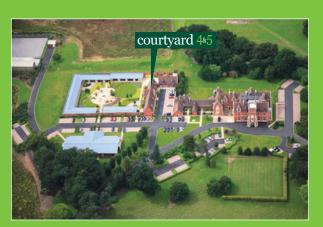

# coleshillmanor office campus • M42 | M6

Quality Office Accommodation in a Magnificent Setting

Courtyard 4&5 can be combined to provide a substantial two-storey office building providing high quality office accommodation.

### **Coleshill Manor Office Campus**

A long sweeping private driveway takes you to this supurb, landscaped parkland setting office campus... Providing a unique mixture of character period and modern, state of the art, office buildings... less than 5 miles from M42, M6 and M6 Toll Junctions.