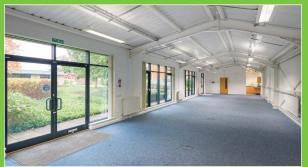

This open plan ground floor office suite amounting to 1,432 sq ft (133.03 sq m)

- Excellent natural light
- Gas fired central heating
- Carpeting throughout
- Cat 3 Lighting
- Ladies, Gents & Disabled toilet
- 6 allocated car parking spaces with additional visitor parking
- EPC rating of B38