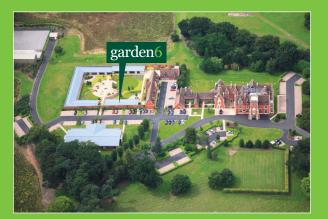

## coleshillmanor office campus • M42 | M6

Quality Office Accommodation in a Magnificent Setting

A modern self-contained single storey building having been sympathetically developed as part of a courtyard office development within the original walled garden of Coleshill Manor and set around a charming landscaped garden.

### **Coleshill Manor Office Campus**

A long sweeping private driveway takes you to this supurb, landscaped parkland setting office campus... Providing a unique mixture of character period and modern, state of the art, office buildings... less than 5 miles from M42, M6 and M6 Toll Junctions.