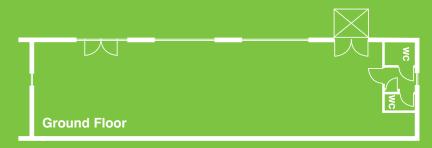

This open plan ground floor office suite amounting to 1,432 sq ft (133.03 sq m)

- Excellent natural light
- Gas fired central heating
- Carpeting throughout
- Cat 3 Lighting
- Ladies, Gents & Disabled toilet
- 6 allocated car parking spaces with additional visitor parking
- EPC rating of B38