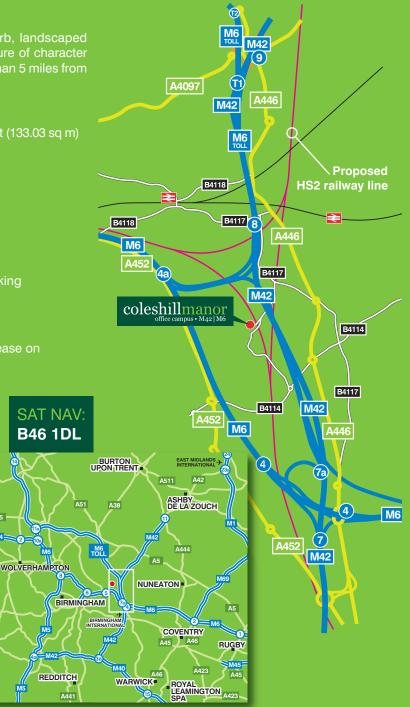

### **Coleshill Manor Office Campus**

A long sweeping private driveway takes you to this supurb, landscaped parkland setting office campus... Providing a unique mixture of character period and modern, state of the art, office buildings... less than 5 miles from M42, M6 and M6 Toll Junctions.

For further information or to arrange a viewing contact:

mje@eagletonandco.com 0121 236 1636