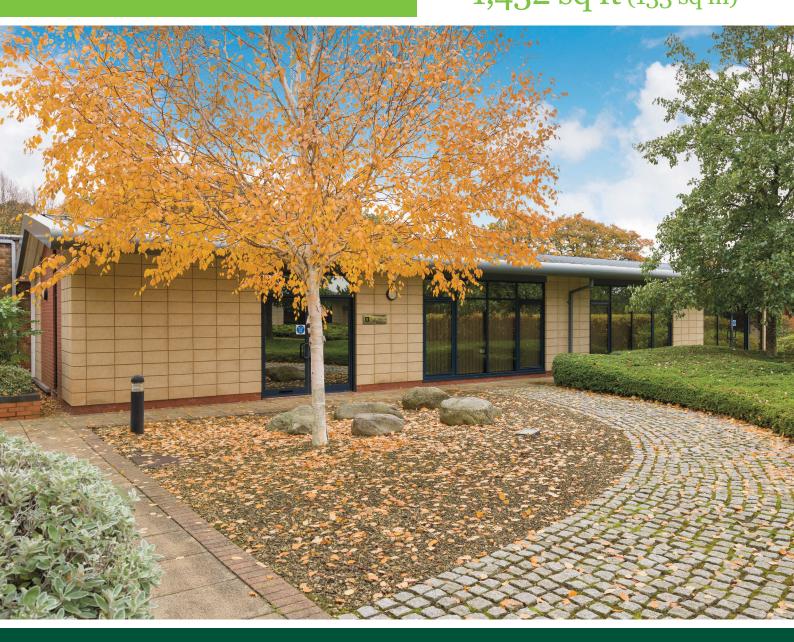

# Soleshill Manor | Coleshill | Birmingham | B46 1DL For Sale or To Let 1,432 sq ft (133 sq m)

www.coleshillmanor-m42m6.co.uk

This open plan ground floor office suite amounting to 1,432 sq ft (133.03 sq m)

- Excellent natural light
- Gas fired central heating
- Carpeting throughout
- Cat 3 Lighting
- Ladies, Gents & Disabled toilet
- 6 allocated car parking spaces with additional visitor parking
- EPC rating of B38